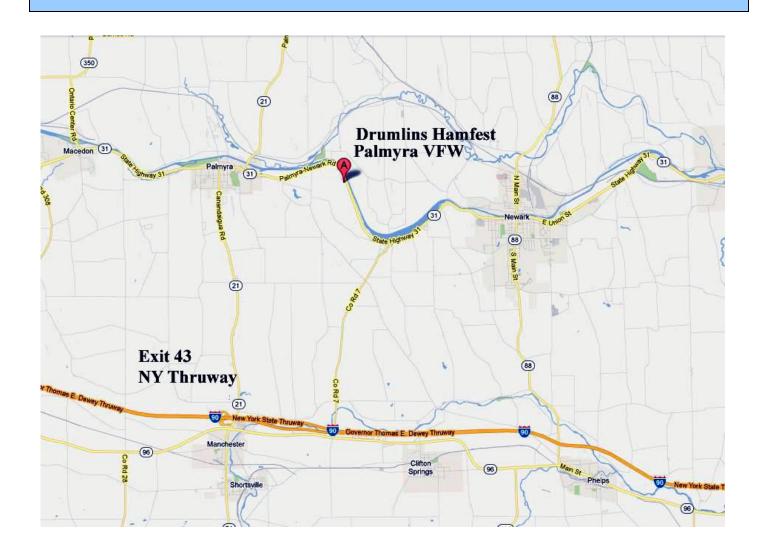

### **Directions to the Drumlin's Hamfest:**

### Coming from the East or West on Interstate 90:

Take the NY Thruway to Exit 43 (Palmyra/Manchester).

Turn left after the toll on Route 21 North.

Follow Route 21 into Palmyra.

Turn Right on Route 31 East.

Follow Route 31 East 3.4 miles to the Palmyra VFW.

### **Coming from Rochester on Rt. 31:**

Take Interstate 490 East to Exit 26 (Route 31).

Turn right at end of the exit ramp on Route 31 East.

Follow route 31 East through Macedon and Palmyra centers.

The Palmyra VFW is 3.4 miles from Palmyra center.

### Coming from the East on Rt. 31:

Follow Rt 31 through Newark.

The Palmyra VWF is 5 miles west of Newark (before Palmyra center).