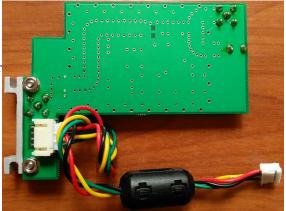

## **Installation Procedure**

- **1-** Plug item 3 (4 pins external tuner cable extension) to PTRX-7300 as in Figure.2.
- **2-** Open the top cover of the ICOM IC-7300 with a screw driver carefully.
- **3-** Remove MOLEX/JST connector (in Figure.3) from your ICOM IC-7300.
- **4-** Place PTRX-7300 into the external tuner opening shown in Figure.4.
- **5-** Plug item 3 (4 pins external tuner cable extension) to J331 as shown in Figure.5.
- **6-** Plug TMP connector of the TX/RX line to PTRX-7300 as shown in Figure.5.
- 7- Plug item 2 (TMP-MCX cable ) into J1431, and attach the MCX socket into the MCX port of PTRX-7300.
- **8-** Plug item 4 (MCX to SMA cable) and external tuner cable into the RF/Tuner output of PTRX-7300.
- **9-** Turn on your radio, and connect the SMA cable to your SDR receiver. Make sure LED indicator of PTRX-7300 is on. Once you test with your SDR receiver, you can close the top cover.

Figure.2: 4 pin tuner cable installation.

Figure.3: MOLEX/JST external tuner cable.

Figure.4: External tuner opening.

Figure.5: PTRX-7300 installation diagram.

Figure.6: Ready to use PTRX-7300 installation.