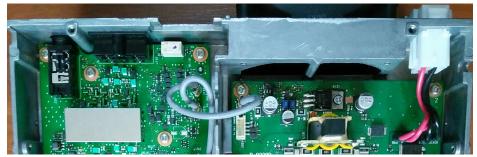

## **Installation Procedure**

- **1-** Plug item 3 (4 pins external tuner cable extension) to PTRX-7300 as in Figure.2.
- **2-** Open the top cover of the ICOM IC-7300 with a screw driver carefully.
- **3-** Remove MOLEX/JST connector (in Figure.3) from your ICOM IC-7300.
- **4-** Place PTRX-7300 into the external tuner opening shown in Figure.4.
- **5-** Plug item 3 (4 pins external tuner cable extension) to J331 as shown in Figure.5.
- **6-** Plug TMP connector of the TX/RX line to PTRX-7300 as shown in Figure.5.
- 7- Plug item 2 (TMP-MCX cable ) into J1431, and attach the MCX socket into the MCX port of PTRX-7300.
- **8-** Plug item 4 (MCX to SMA cable) and external tuner cable into the RF/Tuner output of PTRX-7300.
- **9-** Turn on your radio, and connect the SMA cable to your SDR receiver. Make sure LED indicator of PTRX-7300 is on. Once you test with your SDR receiver, you can close the top cover.

Figure.2: 4 pin tuner cable installation.

Figure.3: MOLEX/JST external tuner cable.

Figure.4: External tuner opening.

Figure.5: PTRX-7300 installation diagram.

Figure.6: Ready to use PTRX-7300 installation.