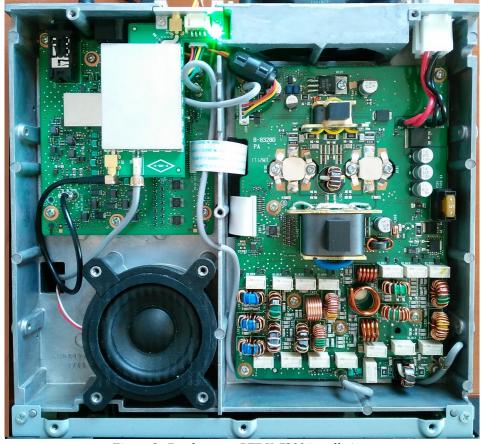

## **Installation Procedure**

- **1-** Plug item 3 (4 pins external tuner cable extension) to PTRX-7300 as in Figure.2.
- **2-** Open the top cover of the ICOM IC-7300 with a screw driver carefully.
- **3-** Remove MOLEX/JST connector (in Figure.3) from your ICOM IC-7300.
- **4-** Place PTRX-7300 into the external tuner opening shown in Figure.4.
- **5-** Plug item 3 (4 pins external tuner cable extension) to J331 as shown in Figure.5.
- **6-** Plug TMP connector of the TX/RX line to PTRX-7300 as shown in Figure.5.
- 7- Plug item 2 (TMP-MCX cable ) into J1431, and attach the MCX socket into the MCX port of PTRX-7300.
- **8-** Plug item 4 (MCX to SMA cable) and external tuner cable into the RF/Tuner output of PTRX-7300.
- **9-** Turn on your radio, and connect the SMA cable to your SDR receiver. Make sure LED indicator of PTRX-7300 is on. Once you test with your SDR receiver, you can close the top cover.

Figure.2: 4 pin tuner cable installation.

Figure.3: MOLEX/JST external tuner cable.

Figure.4: External tuner opening.

Figure.5: PTRX-7300 installation diagram.

Figure.6: Ready to use PTRX-7300 installation.