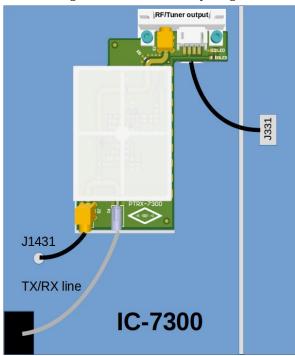

## **Installation Procedure**

- **1-** Plug item 3 (4 pins external tuner cable extension) to PTRX-7300 as in Figure.2.
- **2-** Open the top cover of the ICOM IC-7300 with a screw driver carefully.
- **3-** Remove MOLEX/JST connector (in Figure.3) from your ICOM IC-7300.
- **4-** Place PTRX-7300 into the external tuner opening shown in Figure.4.
- **5-** Plug item 3 (4 pins external tuner cable extension) to J331 as shown in Figure.5.
- **6-** Plug TMP connector of the TX/RX line to PTRX-7300 as shown in Figure.5.
- 7- Plug item 2 (TMP-MCX cable ) into J1431, and attach the MCX socket into the MCX port of PTRX-7300.
- **8-** Plug item 4 (MCX to SMA cable) and external tuner cable into the RF/Tuner output of PTRX-7300.
- **9-** Turn on your radio, and connect the SMA cable to your SDR receiver. Make sure LED indicator of PTRX-7300 is on. Once you test with your SDR receiver, you can close the top cover.

Figure.2: 4 pin tuner cable installation.

Figure.3: MOLEX/JST external tuner cable.

Figure.4: External tuner opening.

Figure.5: PTRX-7300 installation diagram.

Figure.6: Ready to use PTRX-7300 installation.