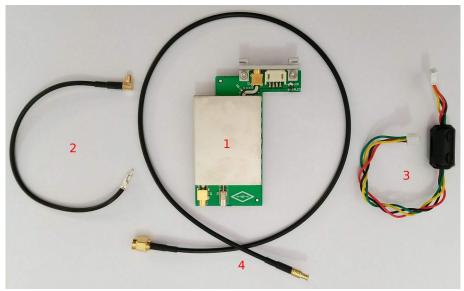

PTRX-7300 shipped with following items as shown in Figure.1:

- 1- PTRX-7300.
- 2- TMP-MCX cable (to be connected to J1431).
- 3- 4 pin external tuner cable extension (to be connected to J331).
- 4- MCX to SMA cable.

Figure.1: PTRX-7300 package items.