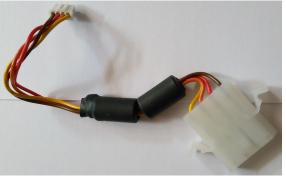

## **Installation Procedure**

- **1-** Plug item 3 (4 pins external tuner cable extension) to PTRX-7300 as in Figure.2.
- **2-** Open the top cover of the ICOM IC-7300 with a screw driver carefully.
- **3-** Remove MOLEX/JST connector (in Figure.3) from your ICOM IC-7300.
- **4-** Place PTRX-7300 into the external tuner opening shown in Figure.4.
- **5-** Plug item 3 (4 pins external tuner cable extension) to J331 as shown in Figure.5.
- **6-** Plug TMP connector of the TX/RX line to PTRX-7300 as shown in Figure.5.
- 7- Plug item 2 (TMP-MCX cable ) into J1431, and attach the MCX socket into the MCX port of PTRX-7300.
- **8-** Plug item 4 (MCX to SMA cable) and external tuner cable into the RF/Tuner output of PTRX-7300.
- **9-** Turn on your radio, and connect the SMA cable to your SDR receiver. Make sure LED indicator of PTRX-7300 is on. Once you test with your SDR receiver, you can close the top cover.

Figure.2: 4 pin tuner cable installation.

Figure.3: MOLEX/JST external tuner cable.

Figure.4: External tuner opening.

Figure.5: PTRX-7300 installation diagram.

Figure.6: Ready to use PTRX-7300 installation.