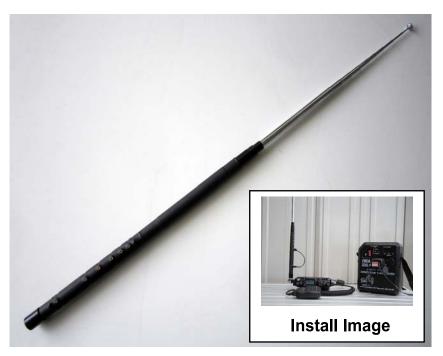

## HFJ-350M

3.5-50MHz 9-Bands Portable Telescopic Antenna

- It is a 3-division structure that is convenient to carry.
- Telescopic antenna for multi-band HF to 50 MHz band, whose frequency can be easily changed by short plug.
- 1/4 λ base loading type antenna.

## [ Specifications ]

Frequency: 3.5 - 50 MHz 9-Bands

Max.Input Power: 75W (SSB) [3.5MHz]

100W (SSB) [7-50MHz]

Impedance:  $50\Omega$ 

Length: Min. 370mm, Max. 1610mm

Weight: approx. 245g

**Antenna Connector: M-Plug** 