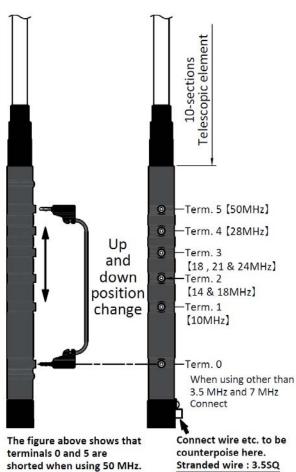

## HFJ-350M

3.5-50MHz 9-Bands Portable Telescopic Antenna

- It is a 3-division structure that is convenient to carry.
- Telescopic antenna for multi-band HF to 50 MHz band, whose frequency can be easily changed by short plug.
- 1/4 λ base loading type antenna.

This antenna is recommended to use counterpoise and antenna tuner.