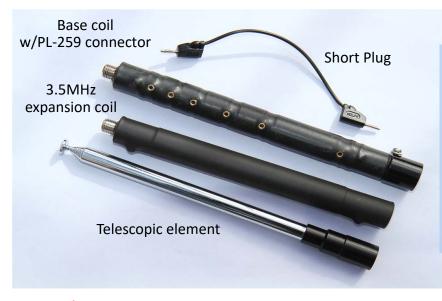

## HFJ-350M

3.5-50MHz 9-Bands Portable Telescopic Antenna

- It is a 3-division structure that is convenient to carry.
- Telescopic antenna for multi-band HF to 50 MHz band, whose frequency can be easily changed by short plug.
- 1/4 λ base loading type antenna.

## [ Specifications ]

Frequency: 3.5 - 50 MHz 9-Bands

Max.Input Power: 75W (SSB) [3.5MHz]

100W (SSB) [7-50MHz]

Impedance:  $50\Omega$ 

Length: Min. 370mm, Max. 1610mm

Weight: approx. 245g

**Antenna Connector: M-Plug** 