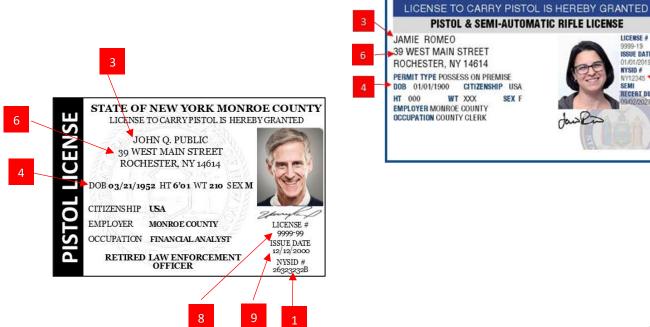

#### Fill out the following fields

- 1. NYSID number, ends in a letter (note: not everyone's permit will have this number especially if you have a paper permit)
- 2. Date you are filling the amendment out
- 3. Full name on Pistol Permit
- 4. Date of Birth
- 5. Driver's License Number from your NYS Driver's License or Non Driver ID
- 6. Address listed on your pistol permit
- 7. Mailing address if different then physical address, only fill this out of you have previously given us a different mailing address
- 8. Pistol Permit Number, written in the following format: permit number-year, i.e. 111-98
- 9. Date your permit was issued