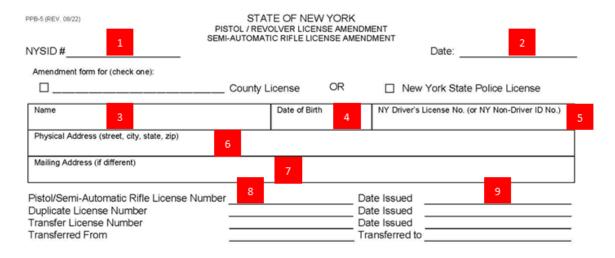

#### Fill out the following fields

- 1. NYSID number, ends in a letter (note: not everyone's permit will have this number especially if you have a paper permit)
- 2. Date you are filling the amendment out
- 3. Full name on Pistol Permit
- 4. Date of Birth
- 5. Driver's License Number from your NYS Driver's License or Non Driver ID
- 6. Address listed on your pistol permit
- 7. Mailing address if different then physical address, only fill this out of you have previously given us a different mailing address
- 8. Pistol Permit Number, written in the following format: permit number-year, i.e. 111-98
- 9. Date your permit was issued

### STATE OF NEW YORK

|                                                    |                                    |                     |            | ENSE AMENDM<br>CENSE AMEND |                                |                               |  |  |  |
|----------------------------------------------------|------------------------------------|---------------------|------------|----------------------------|--------------------------------|-------------------------------|--|--|--|
| NYSID#                                             |                                    | Date:               |            |                            |                                |                               |  |  |  |
| Amendment form for (check one):                    |                                    |                     |            |                            |                                |                               |  |  |  |
|                                                    |                                    | _ County License Of |            | OR                         | ☐ New York State Police Licens |                               |  |  |  |
| Name                                               |                                    |                     | Date of Bi | rth                        | NY Driver's License            | No. (or NY Non-Driver ID No.) |  |  |  |
| Physical Address (street, city, state              | e, zip)                            |                     |            |                            |                                |                               |  |  |  |
| Mailing Address (if different)                     |                                    |                     |            |                            |                                |                               |  |  |  |
| Dietal/Comi Automostic Diffe I                     | iaanaa Niyooban                    |                     |            | Da                         | to looused                     |                               |  |  |  |
| Duplicate License Number                           | Date Issued Date Issued            |                     |            |                            |                                |                               |  |  |  |
| Transfer License Number                            | Date Issued                        |                     |            |                            |                                |                               |  |  |  |
| Transferred From                                   |                                    | Transferred to      |            |                            |                                |                               |  |  |  |
|                                                    | <u>T</u>                           | RANSAC1             | TION TYP   | PE(S) (Check a             | ll that apply):                |                               |  |  |  |
| ☐ Acquired ☐ Address Cha                           | nge 🗌 Deceas                       | sed 🗌 Di            | sposed [   | ☐ Duplicate                | ☐ Lost / Stolen F              | irearm ☐ Name Change          |  |  |  |
| ☐ Revoked ☐ Surrendered                            | □Suspended                         | ☐ Transf            | fer 🗌 E    | mail Address               | Other                          |                               |  |  |  |
| Semi-Automatic Rifle License                       | e □ Add □                          | Remove              |            |                            |                                |                               |  |  |  |
| Pistol/Revolver License                            | □ Add □                            | Remove              |            |                            |                                |                               |  |  |  |
| License Type ☐                                     | Carry Concea                       | led 🗌               | Possess    | on Premises                | B ☐ Possess/C                  | Carry During Employment       |  |  |  |
|                                                    | AME                                | ND LICEN            | ISE FOR    | THE FOLLO                  | WING                           |                               |  |  |  |
| 1. New Name                                        |                                    |                     |            |                            |                                |                               |  |  |  |
| New Physical Address                               |                                    |                     |            |                            |                                |                               |  |  |  |
| 3. New Mailing Address (If di                      |                                    |                     |            |                            |                                |                               |  |  |  |
| 4. New Email Address                               |                                    |                     |            |                            |                                |                               |  |  |  |
| 5. Following Weapon(s) Acq *Numbers 5, 6, and 7 DC | •                                  |                     | •          | TIC RIFLES                 |                                |                               |  |  |  |
| Manufacturer                                       | Pistol / Revolver /<br>Single Shot |                     | Model      | Frame<br>Only              | Caliber(s)                     | Serial Number                 |  |  |  |
|                                                    | 3                                  |                     |            |                            |                                |                               |  |  |  |
|                                                    |                                    |                     |            |                            |                                |                               |  |  |  |
| 6. Following Weapon(s) Disp                        | oosed to: (Name                    | e, Address)         |            | 1                          | 1                              |                               |  |  |  |
| Manufacturer                                       | Pistol / Revolver /<br>Single Shot |                     | Model      | Frame<br>Only              | Caliber(s)                     | Serial Number                 |  |  |  |
|                                                    | Olligic Office                     |                     |            |                            |                                |                               |  |  |  |
|                                                    |                                    |                     |            |                            |                                |                               |  |  |  |
| II : M                                             |                                    | . 🗆                 |            |                            |                                |                               |  |  |  |
| 7. Following Weapons(s) ha<br>Law Enforcement      |                                    |                     | olen 🔲 L   | Destroyed                  |                                |                               |  |  |  |
| Manufacturer                                       | Pistol / Revolver /<br>Single Shot |                     | Model      | Frame<br>Only              | Caliber(s)                     | Serial Number                 |  |  |  |
|                                                    |                                    |                     |            |                            |                                |                               |  |  |  |
| Have you been arrested, indi                       | cted, or convict                   | ed of any           | criminal o | ffense been                | the subject of an              | order of protection, or beer  |  |  |  |
| a patient at any mental institu                    |                                    |                     |            |                            |                                |                               |  |  |  |